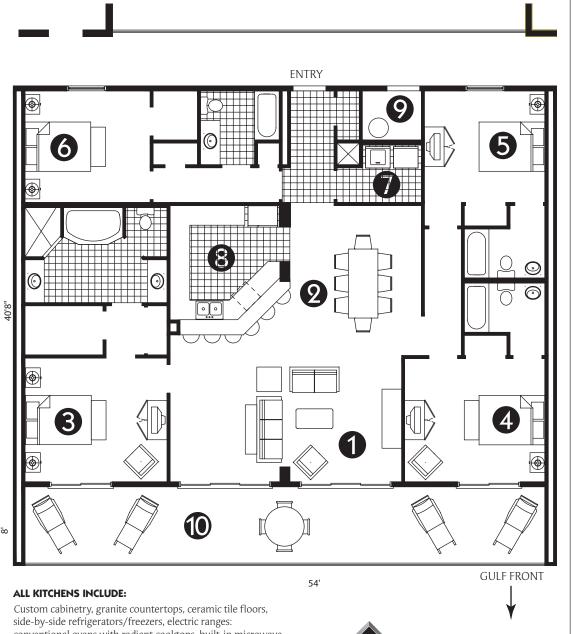

## PLAN E1

PENTHOUSE UNIT 1402 TOTAL-2,628 SQ. FT. LIVING-2,196 SQ. FT. TERRACE—432 SQ. FT.

## 4 BEDROOMS, 4 BATHS

- 1. LIVING -23'6" X 14'10"
- 2. DINING -13'2" X 13'4"
- 3. MASTER SUITE- 14'5" X 12'6"
- 4. BEDROOM 14'2" X 12'6"
- 5. BEDROOM 12'2" X 11'4"
- 6. BEDROOM 12'8" X 11'4"
- 7. LAUNDRY
- 8. KITCHEN
- 9. OWNER'S EXTERIOR STORAGE
- 10. TERRACE