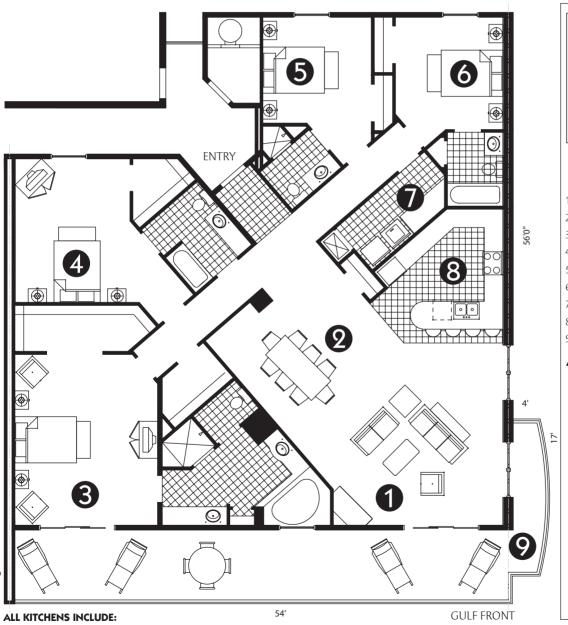

## PLAN D1

ORNER PENTHOUS Unit 1401

TOTAL—3,119 SQ. FT. LIVING—2,622 SQ. FT. TERRACE—497 SQ. FT.

## 4 BEDROOMS, 4 BATHS

- 1. LIVING -23'6" X 14'10"
- 2. DINING -13'2" X 13'4"
- 3. MASTER SUITE— 14'5" X 12'6"
- 4. BEDROOM 12'5" X 15'6"
- 5. BEDROOM 11'9" X 11'6"
- 6. BEDROOM 11'7" X 12'2"
- 7. LAUNDRY
- 8. KITCHEN
- 9. WRAPAROUND TERRACE