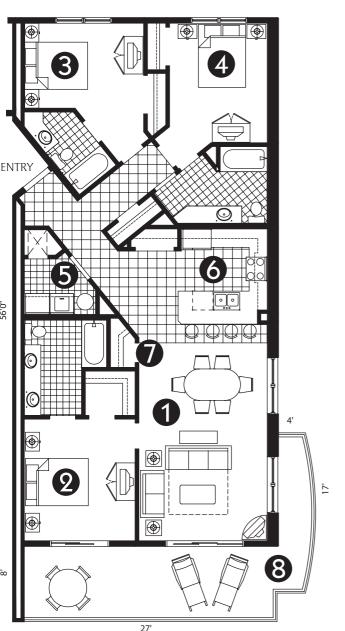

# PLAN A1

CORNER UNIT

TOTAL—1,810 SQ. FT.

LIVING—1,529 SQ. FT. TERRACE—281 SQ. FT.

## 3 BEDROOMS, 3 BATHS

- 1. LIVING/DINING -13'8" X 21'
- 2. MASTER BEDROOM 11'10" X 13'
- 3. BEDROOM 12'9" X 9'1"
- 4. BEDROOM 10'6" X 13'4"
- 5. LAUNDRY
- KITCHEN
- 7. CLOSET
- 8. WRAPAROUND TERRACE